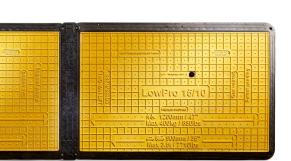

Prevent unwanted movement and

eliminate need for cold patch using our patented Flexi-Edge technology

Install a run of LowPro Trench Covers

from cover to cover

for customizations

into the cover

with the Infill Strips for smooth transition

Inquire about minimum order quantities

Gas vents and probe hole are designed