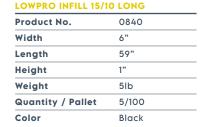

#### LOWPRO INFILL 15/10 SHORT

| 0375  |
|-------|
| 6"    |
| 39"   |
| 1"    |
| 4lb   |
| 5/100 |
| Black |
|       |