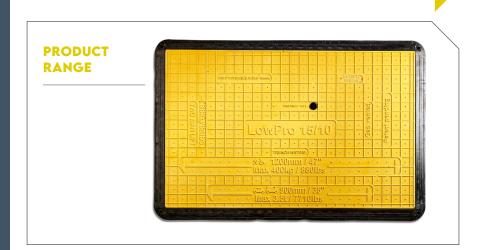

## TRENCH COVER SYSTEM

The LowPro 15/10 Trench Cover uses our patented Flexi-Edge technology and is a suitable driveway board for 7,716lb vehicles over a 3ft wide trench.

#### **Usage Benefits**

- Safely cover holes and trenches up to 3ft wide
- Patented Flexi-Edge around the fiberglass board creates a durable protective barrier for the cover
- Hi-vis and anti-trip trench covers create a safe passageway for pedestrians and vehicles
- To support vehicles up to 7716lb
- Enable access for residents to their homes

#### LOWPRO 15/10 TRENCH COVER

| Product No.       | 0815           |
|-------------------|----------------|
| Width             | 39"            |
| Length            | 59"            |
| Height            | 1"             |
| Weight            | 84lb           |
| Quantity / Pallet | 20             |
| Color             | Yellow & Black |