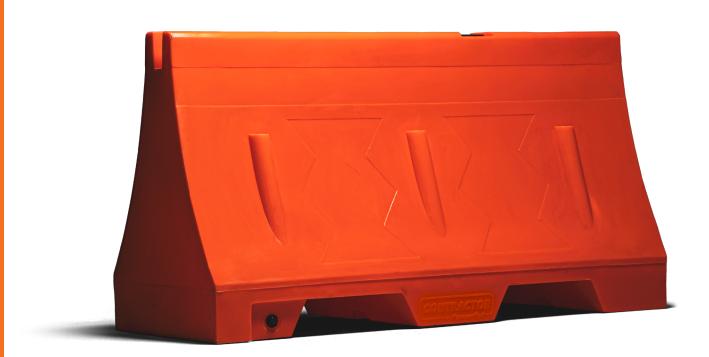

Water Filled Barrier 22470

Replacement Cap 22531

Replacement Connector 22535

## **WATER FILLED BARRIER**

- 61" x 33" Durable Construction
- Molded forklift lifting points and barricade light holder.
- 150lb filled weight, 48lbs unfilled with a 4" fill cap and 2" drain plug.
- Three round edges protrude from each side providing a prallel angle of visibility to the driver.
- Polyethylene construction with UV8 protection, providing resistance to chemical agents.
- Thick durable walls providing excellent resistance to blows, especially at the edges and corners.
- Pore -free surface allows for quick and easy cleaning.