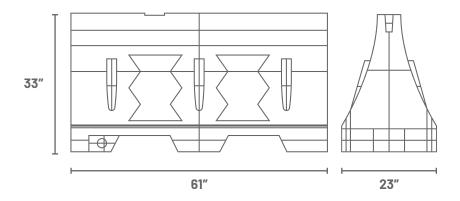

## **WATER FILLED BARRIER**

- 61" x 33" Durable Construction
- Molded forklift lifting points and barricade light holder.
- 150lb filled weight, 48lbs unfilled with a 4" fill cap and 2" drain plug.
- Three round edges protrude from each side providing a prallel angle of visibility to the driver.
- Polyethylene construction with UV8 protection, providing resistance to chemical agents.
- Thick durable walls providing excellent resistance to blows, especially at the edges and corners.
- Pore -free surface allows for quick and easy cleaning.