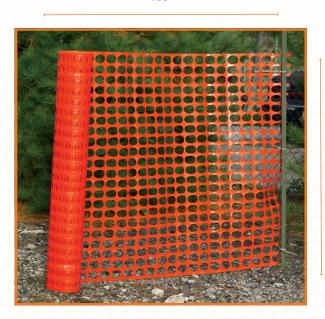

# FORTEM® ORANGE SAFETY FENCE

48" x 100' lightweight HPDE warning barrier fence ideal for all construction applications

100'

Our Fortem® orange safety fence warning barrier fence is an extremely versatile and economical plastic construction site safety fence. In lightweight 4′ x 100′ rolls, this flexible warning barrier fence is easy to handle as well as install. This fence is highly visible and is ideal for all construction applications as well as Haz-Mat, crowd control, and many other uses.