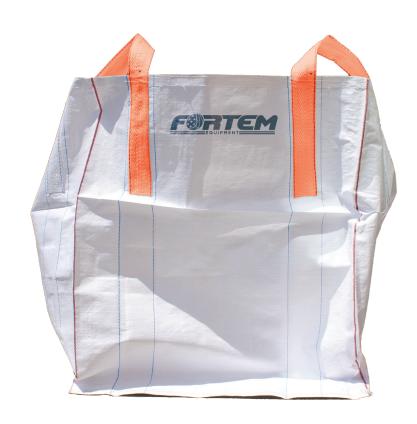

### 1 TON BULK BAG

All bags are produced from virgin resins and feature a 2600 pound safe working load at 5:1 safety factor.

### **Features**

- 34" (Length) x 34" (Width) x 41" (Height)
- Safe Working Load: 2,600 LBS
- Safety Factor: 5:1
- 5oz Uncoated Fabric
- Open Top
- Plain (Flat) Bottom
- 4 10" Free Height ORANGE Cross Corner Lift Loops

# 1 TON BULK BAG