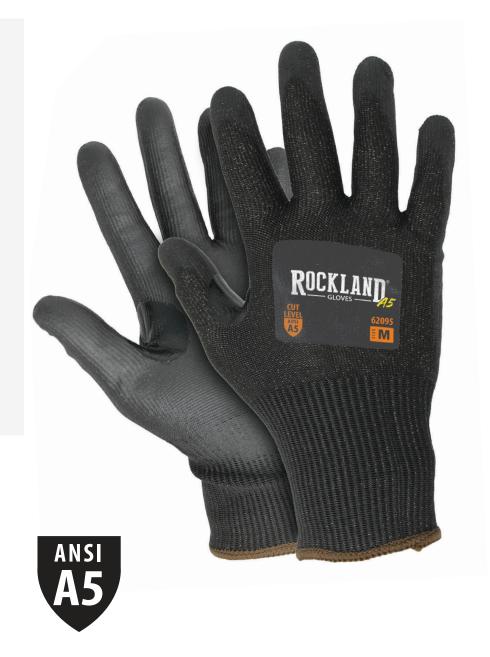

## **ROCKLAND A5 Cut-Rated Gloves**

- ANSI Cut Level 5
- Superior Comfort and Dexterity
- Black 13 Gauge Nylon/HPPE Shell
- Black PU Coated Palm with Thumb Reinforcing
- · Color Coded for Ease of Sizing
- Applications Construction, Material Handling, Refuse Handling, Landscaping