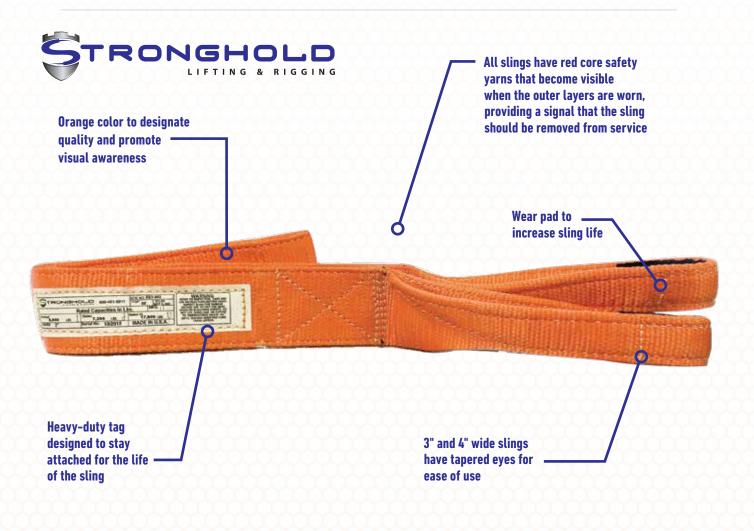

## 1" Wide Eye-To-Eye Lifting Slings

## **Specification:**

- 1" width
- Available in lengths from 3' to 10'
- Polyester construction
- Proudly made in the USA

SPECIFICATION SHEET