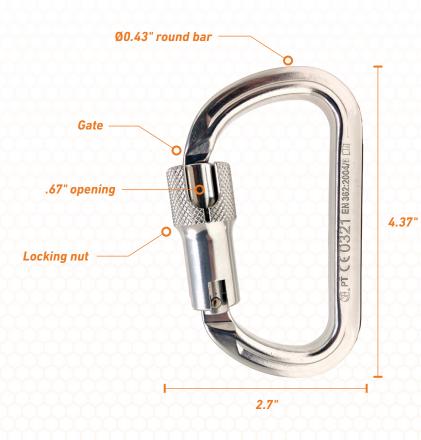

#### **DESIGN**

- Gate opening of 0.67 inches
- Oval-shaped carabiner made of Ø0.43" round bar
- Self-closing & automatic key-locking type (anti-snag) carabiner
- Locking by quarter-turn nut