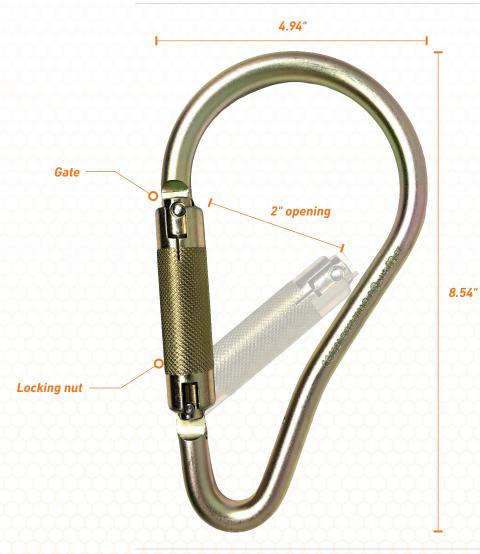

# LARGE ALLOY STEEL CARABINER WITH 2" 3,600 LB RATED GATE

Tested as per ANSI Z 359.12 - 2009 Meets or exceeds OSHA requirements

The Large Alloy Steel Carabiner with 2"
3,600 LB Rated Gate is specially designed to be both high-strength and easy to use. Its gate is certified to withstand loads up to 3,600lbs, is self-closing and self-locking, and can be opened with just one hand. All Large Alloy Steel Carabiners compliant with the most current ANSI regulations.

# DESIGN

- Scaffold hook
- 2" gate opening
- Self-closing & automatic keylocking type (anti-snag) carabiner
- Twist lock