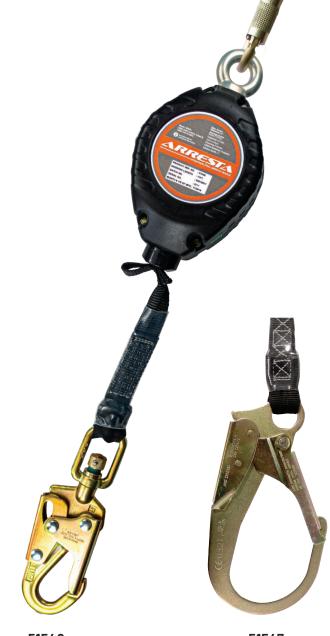

# 11' SRD - SELF RETRACTING DEVICE

The ARRESTA® Web Retractable 11' SRD with Small or Large Hook and Carabiner is designed with an ergonomic frame to make handling more comfortable for the user. It is lightweight and features a quick-action braking system.

#### **FEATURES:**

PRODUCT TECHNICAL DATA SHEET

- ANSI Class 1
- 1" polyester webbing
- · Robust & Durable Polymer Housing
- 310lbs capacity (one worker)
- · Supplied with carabiner & large or small hooks
- · Swivel Anchorage Eye at Anchorage End
- · Swivel Steel Snap Hook at Retractable End

51546 11' SRD - Small Hook

51547 11' SRD - Large Hook