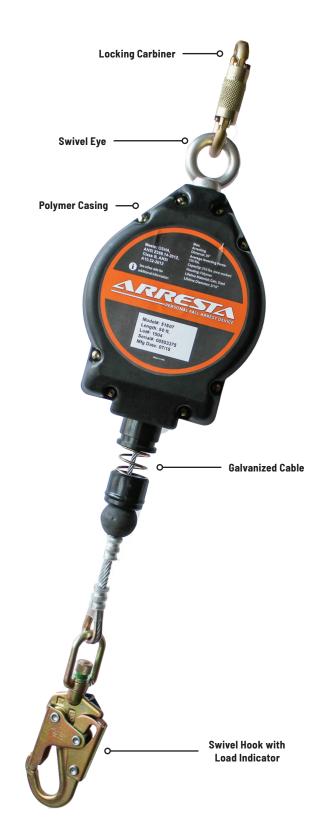

# SRD & CONNECTOR

This ARRESTA® 10' Cable SRD with small hook and carabiner comes with Galvanized Steel Wire Rope. The casing is made of High Impact Strength Polymer is nearly indestructible and can hold up to the harshest environments. Comes with a swivel anchorage eye and small swivel hook with impact indicator. Conforms to ANSI Z 359.14-2014 Class B.

# FEATURES:

- ANSI Class 1
- 310 lbs capacity (one worker)
- High strength polymer housing
- Galvanized Steel Cable
- Supplied with carabiner, small swivel hook and storage bag

# CABLE:

- Galvanized Steel Rope
- Minimum Breaking Strength: 3,400 lbs