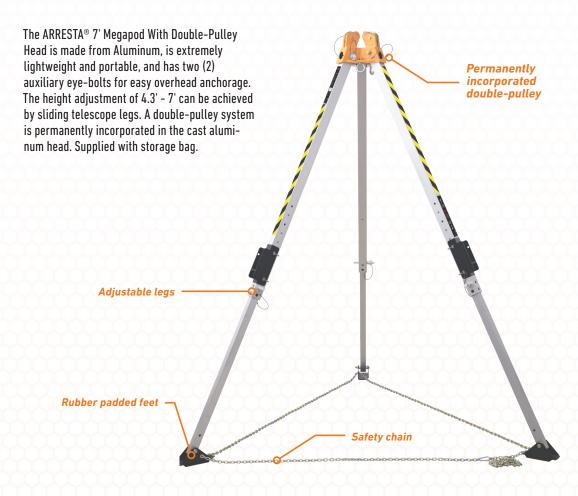

## **ARRESTA® 7' MEGAPOD WITH DOUBLE-PULLEY HEAD**

## DESIGN

- Adjustable height from 50" to 88" from ground level
- At minimum height, distance between legs is 47.6"
- At maximum height, distance between legs 78.74"
- Adjustment achieved by sliding telescopic legs
- Locking pins attached by stainless steel cables
- Two eye-bolts in the head, for securing other PPE
- Two pulley system provided to pass the wire rope of the rescue winch mounted on one leg and personnel winch on the other leg simultaneously

LOAD CAPACITY 310lbs

TRIPOD LEGS Material: Prime Aluminum Finish: Anodized

Material: Prime Aluminum Alloy Finish: Powder coated

LOCKING PINS Material: Prime aluminum & stainless steel Finish: De-burred & polished