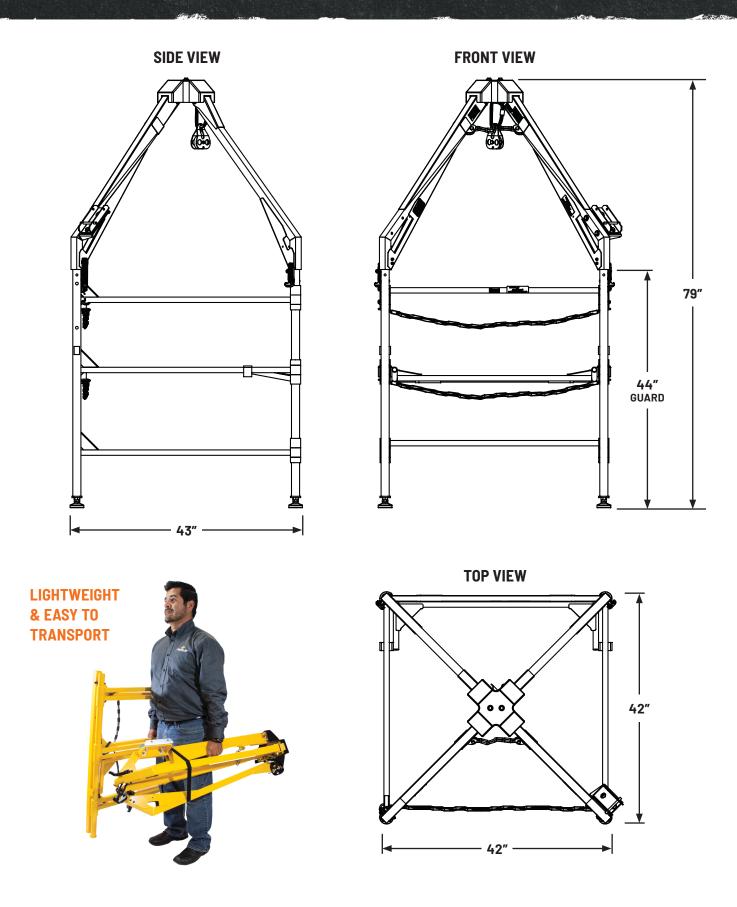

#### Finish: Safety Yellow Powdercoat (except where plated) Weight:

- LG5-GA (Guard)...... 35.5 lbs. (16.1 kg) LG5-TA (Upper)...... 41.8 lbs. (19.0 kg)
- LG5A (Total System) ... 77.3 lbs. (33.1 kg)
- 2.25 lbs. Weight of Pulley& Carabiner

- · The entire system splits into two folding segments for easy transport & storage.
- System also comes with rubber feet for no slippage on ground surface (Replaces leveling feet)

| SKU   | Description             |
|-------|-------------------------|
| 57694 | Pelsue LifeGuard System |