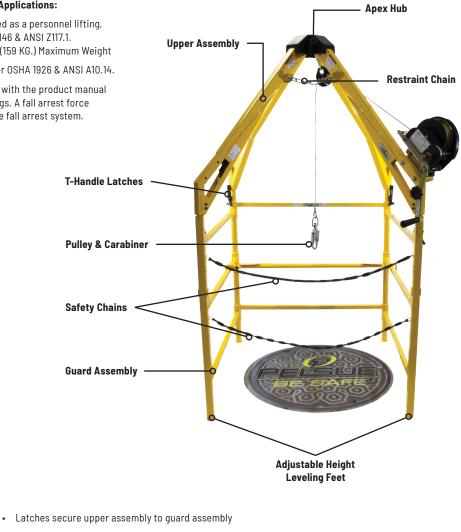

# **LG5A MANHOLE GUARD RETRIEVAL SYSTEM**

The Pelsue #LG5A system is a simple to use, lightweight, safety product for usage around underfoot manways. The LG5A system is composed of two major parts, the first of which is a compact folding guard fence fully equipped with safety chains that enables the barricading of open manways when entry is necessary. The second major component of the system is a four-legged lightweight, foldable structure that inserts into the tops of the guard section's four corner posts. The four-legged section can be secured to the guard via 4 highly durable rubber t-handle latches located at the ends of each of the 4 legs. This safely keeps the upper section secured to the guard section to prevent the system from disengaging from one another or if movement of the system is needed while the upper and lower sections are desired to remain attached. The upper assembly has several features which allow the assembled guard and upper section to be utilized as a certified overhead lifting device and also provides compliant overhead anchorage for the attachment of personal fall arrest systems. The LG5A system is truly a single source, do-it-all product for safe and compliant confined space entry operations.

#### The #LG5A is designed and tested to be used in 2 General Applications:

- 1. As part of a confined space entry operation to be utilized as a personnel lifting, lowering, and retrieval device as required in OSHA 1910.146 & ANSI Z117.1. Man Rated Load Capacity...... Single user of 350 LBS. (159 KG.) Maximum Weight
- 2. As an anchorage for a personal fall arrest system as per OSHA 1926 & ANSI A10.14.

#### Guard Assembly (#LG5-GA):

- Main Structure .. 6000 Series Aluminum
- Chains .....Coil, Plated Steel

#### Upper Assembly (#LG5-TA):

- Front legs..... Carbon Steel
- Rear legs ..... Structural Aluminum
- Apex Hub.....Plate Aluminum
- Chain.....Coil, Plated Steel
- Hardware .... Grade 5 & Grade 8 (plated) •

# **OTHER FEATURES:**

- Easily assembles over most manways for safe and secure lifting & retrieval of personnel
- Several options for winch mounting make the system compatible with many winch and fall arrest devices.
- Constructed primarily of lightweight & Corrosion-resistant powder coated aluminum.
- System incorporates an integral, compliant overhead anchor point for fall arrest system anchorage.