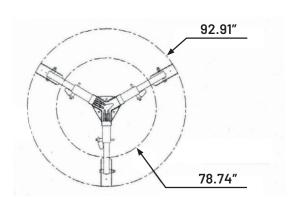

#### **DESIGN SPECIFICATIONS:**

• Adjustable height from 50" to 88" from ground level

At minimum height, distance between legs is 47.6"

At maximum height, distance between legs 78.74"

· Adjustment achieved by sliding telescopic legs

# 7' MEGAPOD WITH DOUBLE-PULLEY HEAD

Height in close condition

Foot Print Diameter at Minimum Height

Foot Print Diameter at Maximum Height