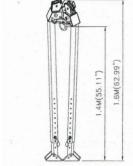

#### **DESIGN SPECIFICATIONS:**

• Adjustable height from 50" to 88" from ground level

At minimum height, distance between legs is 47.6"

At maximum height, distance between legs 78.74"

· Adjustment achieved by sliding telescopic legs

# 7' MEGAPOD WITH DOUBLE-PULLEY HEAD

Height in close condition

Foot Print Diameter at Minimum Height

Foot Print Diameter at Maximum Height