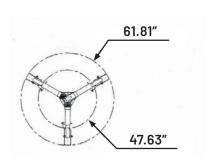

#### **DESIGN SPECIFICATIONS:**

• Adjustable height from 50" to 88" from ground level

At minimum height, distance between legs is 47.6"

At maximum height, distance between legs 78.74"

· Adjustment achieved by sliding telescopic legs

# 7' MEGAPOD WITH DOUBLE-PULLEY HEAD

Height in close condition

Foot Print Diameter at Minimum Height

Foot Print Diameter at Maximum Height