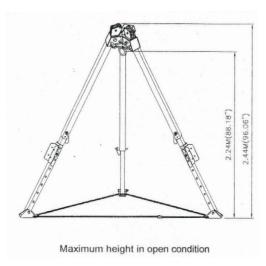

#### **DESIGN SPECIFICATIONS:**

• Adjustable height from 50" to 88" from ground level

At minimum height, distance between legs is 47.6"

At maximum height, distance between legs 78.74"

· Adjustment achieved by sliding telescopic legs

# 7' MEGAPOD WITH DOUBLE-PULLEY HEAD

Height in close condition

Foot Print Diameter at Minimum Height

Foot Print Diameter at Maximum Height