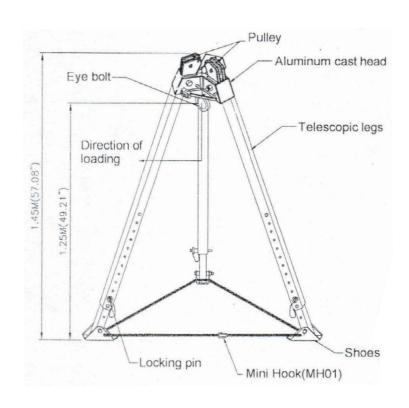

## 7' MEGAPOD WITH DOUBLE-PULLEY HEAD

The ARRESTA® 7' Megapod With Double-Pulley Head is made from Aluminum, is extremely lightweight and portable, and has two (2) auxiliary eye-bolts for easy overhead anchorage. The height adjustment of 4.3' - 7' can be achieved by sliding telescope legs. A double-pulley system is permanently incorporated in the cast aluminum head. Supplied with storage bag.

#### **DESIGN SPECIFICATIONS:**

• Adjustable height from 50" to 88" from ground level

At minimum height, distance between legs is 47.6"

At maximum height, distance between legs 78.74"

· Adjustment achieved by sliding telescopic legs

Locking pins attached by stainless steel cables

· Two eye-bolts in the head, for securing other PPE

 Two pulley system provided to pass the wire rope of the rescue winch mounted on one leg and personnel winch on the other leg simultaneously