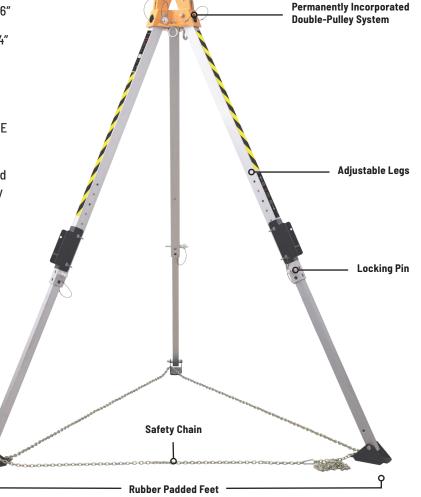

## 7' MEGAPOD WITH DOUBLE-PULLEY HEAD

The ARRESTA® 7' Megapod With Double-Pulley Head is made from Aluminum, is extremely lightweight and portable, and has two (2) auxiliary eye-bolts for easy overhead anchorage. The height adjustment of 4.3' - 7' can be achieved by sliding telescope legs. A double-pulley system is permanently incorporated in the cast aluminum head. Supplied with storage bag.

#### **DESIGN SPECIFICATIONS:**

• Adjustable height from 50" to 88" from ground level

At minimum height, distance between legs is 47.6"

At maximum height, distance between legs 78.74"

· Adjustment achieved by sliding telescopic legs

Locking pins attached by stainless steel cables

· Two eye-bolts in the head, for securing other PPE

 Two pulley system provided to pass the wire rope of the rescue winch mounted on one leg and personnel winch on the other leg simultaneously