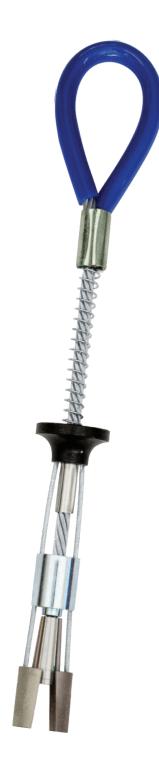

## **REUSABLE CONCRETE ANCHOR**

- Stainless steel and aluminum construction
- Fits 3/4" holes
- Breaking Strength: 5,000lbs, 310lbs capacity
- Removable and reusable
- Can be used in many fall protection setups, horizontally and vertically.

## EASY AND HASSLE FREE APPLICATION:

- INSTALLATION:
  - 1. Drill a 3/4" wide hole in the concrete.
  - 2. Squeeze the anchor so the spoons retract.
  - 3. Insert the anchor into the hole and release the trigger.
  - 4. Tug to fasten in place, and clip-in with a safety line.
- REMOVAL:
  - 1. Squeeze the anchor so the spring compresses and spoon releases.
  - 2. Pull anchor out of the concrete.