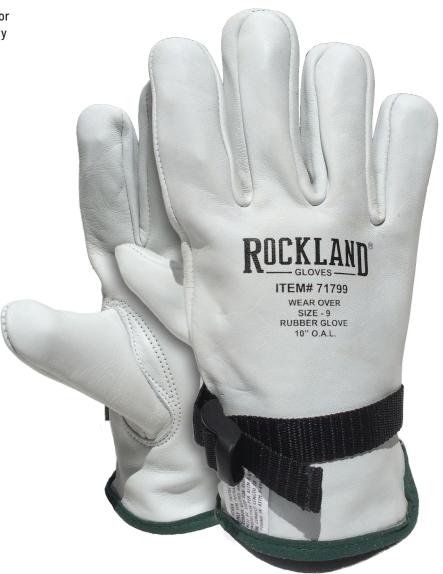

## **10" LEATHER PROTECTORS**

Medium / 8 71975 Large / 9-9.5 71799

XL / 10-10.5 71800

2XL / 11-11.5 71801

3XL / 12 71976

## **FEATURES:**

- Top grain goatskin leather construction
- Top grain leather is smooth, abrasionresistant and is highly recommended for applications requiring tactile sensitivity
- Drivers gloves feature slip-on styling to provide good fit and comfort
- Keystone thumb is ergonomic, reduces hand fatigue, and offers superior dexterity / durability
- Fourchettes between the fingers enhance the natural contour of the glove for a better fit
- Elastic closure sewn inside glove for safety and comfort
- Cotton color coded hems for easy size identification