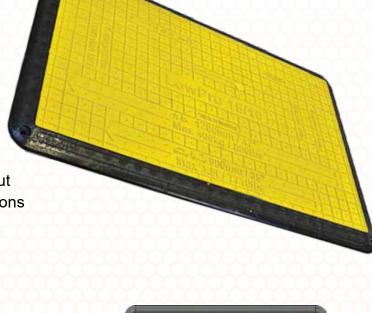

## Low Pro Trench Cover

Pedestrian board with patented Flexi-Edge technology, suitable for the distributed load

of a 3528lb vehicle over a 28" trench.

## **Usage Benefits**

- Extremely compact and flat making it easy to transport & store
- Can be easily lifted and installed
- Safely cover holes and trenches up to 28"
- Not for use in roadway
- Create temporary and semi-permanent pathways and trench covers Inquire about minimum order quantities for customizations
- Hi-vis and anti-trip trench cover provides safe passageway for pedestrians and vehicles up to 3,528 lb
- Eliminate need for cold patch with the patented Flexi-Edge, which provides smooth transition