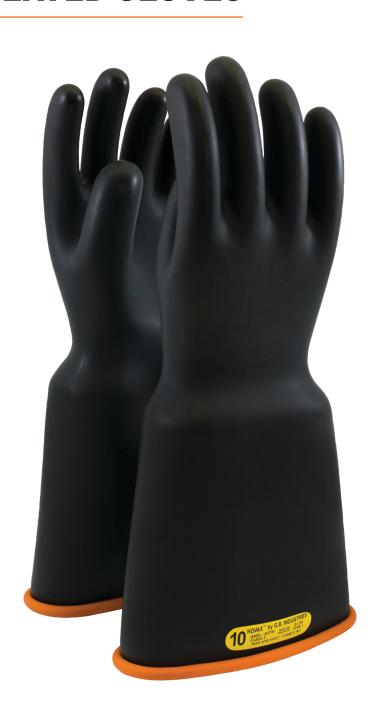

Size - 9 72026

Size - 10 72027

Size - 11 72028

**ANSI RATED** 

## 18" CLASS 4 BELL CUFF ELECTRICAL INSULATED GLOVES

## **FEATURES:**

- · 18" Length with bell cuff
- Made with special grade natural rubber compounds for assured electrical protection
- Each glove is independently inspected, tested and date stamped before shipping
- Meets ASTM D120-08 standard
- · Maximum use 36,000 volts AC
- · Black/Orange