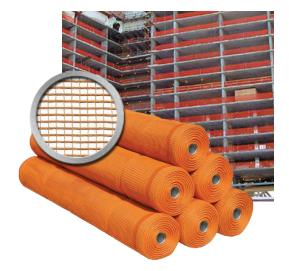

## **Debris Netting**

## **Features**

- Made of UV treated HDPE
- Fire Retardant and meets NFPA 701 Method 2 (folded test)
- 1/4" Hole size
- Available in orange and black

| CODE  | DESCRIPTION                 |
|-------|-----------------------------|
| 42584 | Orange FR netting 4'x150'   |
| 41279 | Orange FR netting 5'6"x150' |
| 42051 | Orange FR netting 8'6"x150' |
| 42274 | Black FR netting 5'6"x150'  |
| 42275 | Black FR netting 8'6"x150'  |