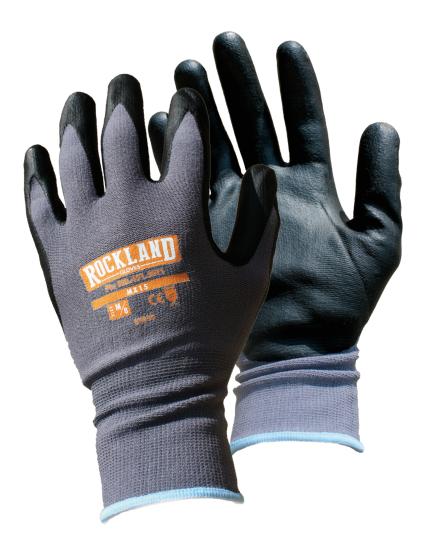

**MX15** Seamless knit glove with foam nitrile coating

#### **Features**

- Micro foam coating provides superior grip
- entering the glove
- Seamless construction offers increased comfort and breathability
- Ergonomically shaped curved fingers
  Cotton color binding denotes sizing