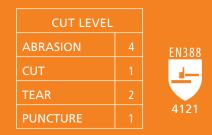

**MX15** Seamless knit glove with foam nitrile coating

#### **Features**

- Micro foam coating provides superior grip
- entering the glove
- Seamless construction offers increased comfort and breathability
- Ergonomically shaped curved fingers
  Cotton color binding denotes sizing

# **Applications**

- Construction
- Refuse handling

## Care Instructions

Wash gloves in slightly warm water, not exceeding 40°C. A mild non-ionic detergent should be used. A 5-10 minute cycle time should be employed. Hang to dry, tumble dry is not recommended

| CODE  | DESCRIPTION |
|-------|-------------|
| 62017 | Small       |
| 62018 | Medium      |
| 62019 | Large       |
| 62020 | X - Large   |
| 62021 | 2X - Large  |
|       |             |

12 pairs per pack, 72 pairs per case



# ROCKLAND® -GLOVES—





### **Buy Online**