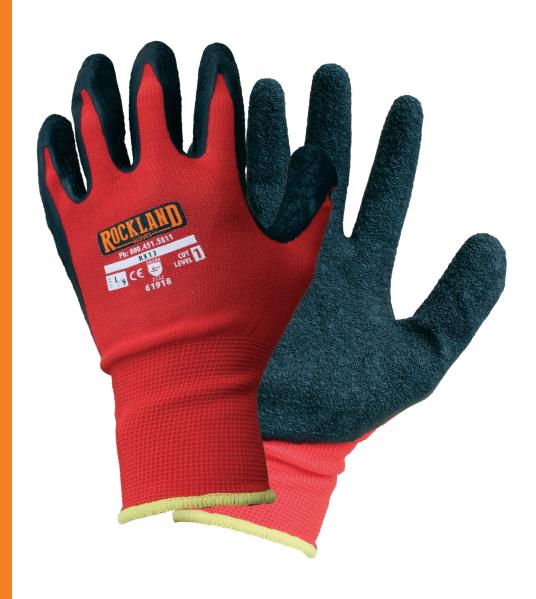

# **RX13**

Seamless nylon shell with black latex crinkle grip palm

## **Features**

- Crinkle grip for superior grip in wet and dry conditions
- from entering the glove

  Comfortable and flexible shell
- Breathable back for comfort