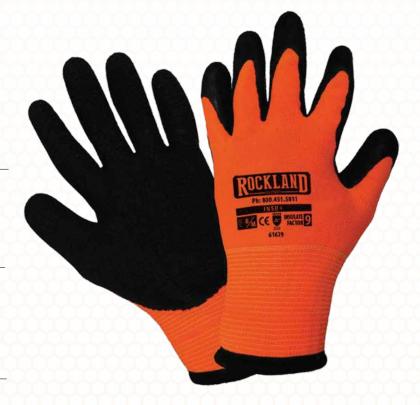

# **ORANGE WINTER GLOVES**

Hi-Vis Seamless Knit Acrylic Terry Glove with Latex Crinkle Palm

## **FEATURES**:

- Crinkle coating provides superior grip in wet and dry conditions
- Acrylic liner for protection against cold
- Knit wrist prevents dirt and debris from entering the glove
- Seamless construction offers increased comfort and breathability
- Ergonomically shaped curved fingers
- Cotton color binding denotes sizing