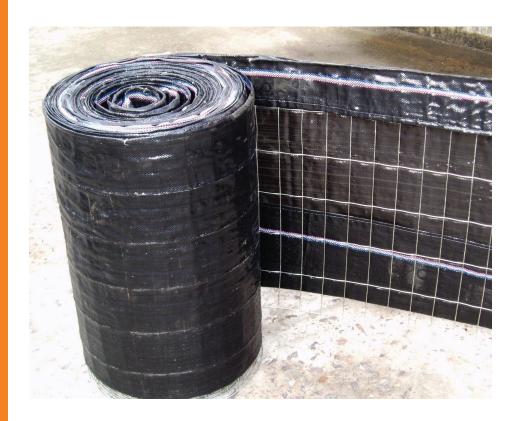

## **Wire Backed Silt Fence**

## WIRE BACKED SILT FENCE

The following re minimum roll values for woven polypropylene fabric. It contains stabilizers and inhibitors that make it resistant to deterioration caused by ultra violet light, heat and soil conditions. It exceeds most State Department of Transportation Specifications.

## **Features**

- 36" x 100" Fence
- Low maintenance silt control
- 4" x 4" 14 Gauge wire mesh

| CODE  | DESCRIPTION                 |
|-------|-----------------------------|
| 31346 | Black Wire Backed Silt Fend |